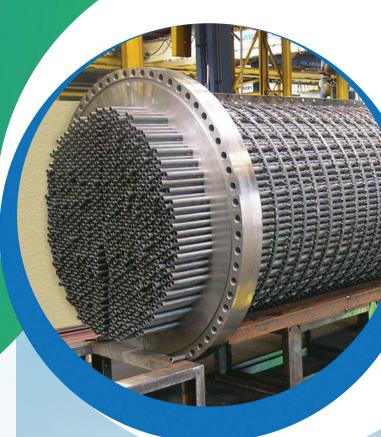

## **HEAT EXCHANGER TUBES**

| Tube            | МОС                             | Grade                            |
|-----------------|---------------------------------|----------------------------------|
| Heat Exchanger* | Carbon Steel                    | SA 179   SA 192<br>P235 TR-2     |
| Heat Exchanger* | Alloy Steel                     | SA 213   T5   T11<br>T12   T22   |
| Heat Exchanger* | Low temperature<br>Carbon Steel | ASTM A334<br>Gr A1   Gr 4   Gr 6 |

- \* Supply Heat Exchanger tubes for typical sour service condition in compliance to NACE MR0175 & NACE MR0103.
- HIC & Wet HZS Service compiled Heat Exchanger Tubes.
- \* Our supply can be made according to EN, DIN and BS Standard also.